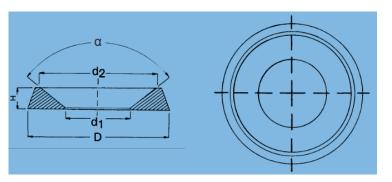

## **KORREX Rosettes**

| N. Alle Alle | -14  | -10   |       |      |     |
|--------------|------|-------|-------|------|-----|
| Metric       | d1   | d2    | D     | H    | α   |
| M 3          | 3,30 | 6,60  | 8,10  | 2,20 | 90° |
| M 4          | 4,10 | 6,60  | 7,60  | 2,00 | 90° |
| M 5          | 5,20 | 9,50  | 11,30 | 2,40 | 90° |
| M 6          | 6,30 | 11,60 | 13,40 | 2,60 | 90° |
| M 8          | 8,20 | 15,00 | 18,00 | 4,00 | 90° |