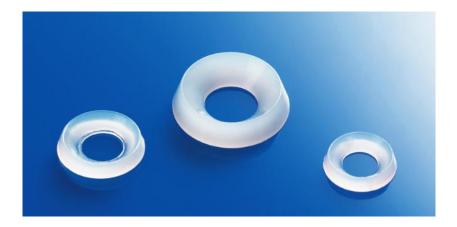

## **KORREX Insulating Bushes**

When two metals are in contact and moisture collects between their surfaces, electrolytic corrosion occurs owing to ion-exchange, which attacks the material.

This can be avoided by the use of KORREX insulation bushes of super polyamide, which are recommended for the following combinations of metals:-

Brass - Iron

Aluminium - Steel

Iron - Copper Eloxal - Iron Iron - Lead Zinc - Tin

When used in conjunction with KORREX Caps, they are also a protection against corrosion.

**KORREX Insulation Bushes can be used in conjunction with:** 

- KORREX Caps
- DUBO Retaining Rings

## KORREX Insulating Bushes For screwed assemblies with metric threads

| Part No. | for thread<br>size | L | d₁   | d <sub>2</sub> | D   | S | Maximum<br>length=L |
|----------|--------------------|---|------|----------------|-----|---|---------------------|
| 875      | M 4                | 5 | 4.3  | 5.8            | 9.5 | 1 | 20                  |
| 876      | M 5                | 5 | 5.3  | 6.8            | 12  | 1 | 20                  |
| 877      | M 6                | 5 | 6.5  | 8              | 13  | 1 | 20                  |
| 878      | M 8                | 5 | 8-2  | 10-4           | 18  | 1 | 22                  |
| 879      | M 10               | 5 | 10-2 | 12-5           | 21  | 1 | 25                  |
| 880      | M 12               | 5 | 12.3 | 15             | 24  | 1 | 25                  |
| 882      | M 16               | 5 | 16-3 | 19-3           | 30  | 2 | 25                  |
| 884      | M 20               | 5 | 20.3 | 23.3           | 36  | 2 | 25                  |