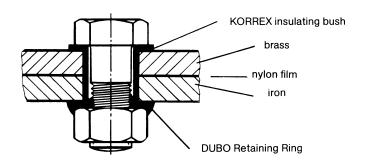

## **KORREX Insulating Bushes**

When two metals are in contact and moisture collects between their surfaces, electrolytic corrosion occurs owing to ion-exchange, which attacks the material.

This can be avoided by the use of KORREX insulation bushes of super polyamide, which are recommended for the following combinations of metals:-

Brass - Iron

Aluminium - Steel

Iron - Copper Eloxal - Iron Iron - Lead Zinc - Tin

When used in conjunction with KORREX Caps, they are also a protection against corrosion.

**KORREX Insulation Bushes can be used in conjunction with:** 

- KORREX Caps
- DUBO Retaining Rings