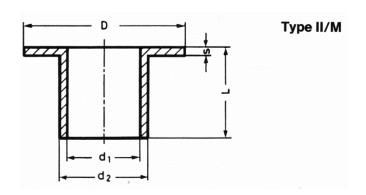

## KORREX Insulating Bushes For screwed assemblies with metric threads

| Part No. | for thread<br>size | L | d₁   | d <sub>2</sub> | D   | S | Maximum<br>length=L |
|----------|--------------------|---|------|----------------|-----|---|---------------------|
| 875      | M 4                | 5 | 4.3  | 5.8            | 9.5 | 1 | 20                  |
| 876      | M 5                | 5 | 5.3  | 6.8            | 12  | 1 | 20                  |
| 877      | M 6                | 5 | 6.5  | 8              | 13  | 1 | 20                  |
| 878      | M 8                | 5 | 8-2  | 10-4           | 18  | 1 | 22                  |
| 879      | M 10               | 5 | 10-2 | 12-5           | 21  | 1 | 25                  |
| 880      | M 12               | 5 | 12.3 | 15             | 24  | 1 | 25                  |
| 882      | M 16               | 5 | 16-3 | 19-3           | 30  | 2 | 25                  |
| 884      | M 20               | 5 | 20.3 | 23.3           | 36  | 2 | 25                  |