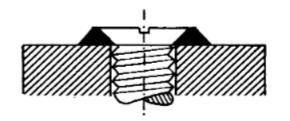

## **KORREX Rosettes**

KORREX rosettes can be used on all bolts and screws with countersunk head.

KORREX rosettes provide insulation and excellent surface-protection.

By applying these rosettes damage to the surface is avoided, damage which not only gives a bad appearance but which may also have unfavourable effects.

KORREX rosettes are indispensable for:-

- · Ship and yacht building,
- · Enamelled parts of:-
  - washing machines
  - electrical and gas ranges,
  - dish-washers, etc..
- · Wooden furniture,
- Upholstered furniture,
- · Painted wood and metals,
- · Plastics, both for industrial and domestic use.