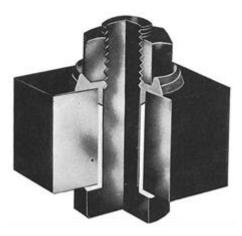

## **KORREX Insulating Bushes**

When two metals are in contact and moisture collects between their surfaces, electrolytic corrosion occurs owing to ion-exchange, which attacks the material.

This can be avoided by the use of KORREX insulation bushes of super polyamide, which are recommended for the following combinations of metals:-

Brass - Iron

Aluminium - Steel

Iron - Copper Eloxal - Iron Iron - Lead Zinc - Tin

When used in conjunction with KORREX Caps, they are also a protection against corrosion.

**KORREX Insulation Bushes can be used in conjunction with:** 

- KORREX Caps
- DUBO Retaining Rings