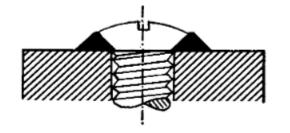

## **KORREX Rosettes**

KORREX rosettes can be used on all bolts and screws with countersunk head.

KORREX rosettes provide insulation and excellent surface-protection.

By applying these rosettes damage to the surface is avoided, damage which not only gives a bad appearance but which may also have unfavourable effects.

KORREX rosettes are indispensable for:-

- · Ship and yacht building,
- · Enamelled parts of:-
  - washing machines
  - electrical and gas ranges,
  - dish-washers, etc..
- · Wooden furniture,
- Upholstered furniture,
- · Painted wood and metals,
- · Plastics, both for industrial and domestic use.